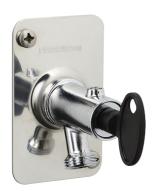

## Garden valve with key

Our garden valves are self-draining and therefore frost-proof even if you forget to dismantle the garden hose before the season with degrees below zero. However, we recommended that you always remove the hose and coupling when there is a risk of low temperatures.

Article number: 42930600

**Description:** For wall thickness max. 600 mm

- Self-draining
- With Key
- With approved non-return valve
- Frost-proof even if the hose/coupling is connected
- Can be cut to suit wall thickness
- Wall bracket: H=106 mm, W=66 mm, diagonal screw holes