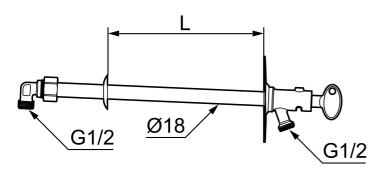

Article number: 42930600

**Description:** For wall thickness max. 600 mm

- Self-draining
- With Key
- With approved non-return valve
- Frost-proof even if the hose/coupling is connected
- Can be cut to suit wall thickness
- Wall bracket: H=106 mm, W=66 mm, diagonal screw holes